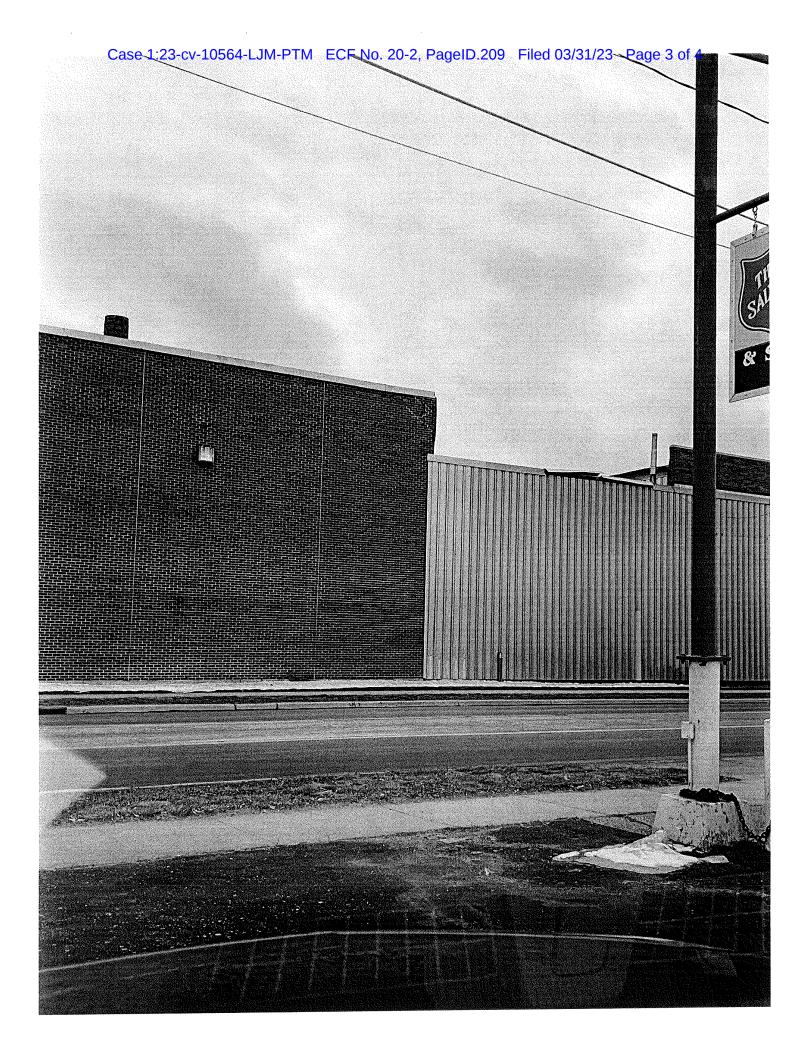

Den Heuvel for conspiring to defraud Horicon Bank, a federally insured financial institution, by obtaining loans based on false representations in violation of 18 U.S.C. § 371 and ordering him to serve three years of supervision after his release from prison and to pay \$316,445.47 in restitution to the bank. A true and correct copy of the initial indictment and judgment obtained from PACER are attached as **Exhibits 6 and 7**.