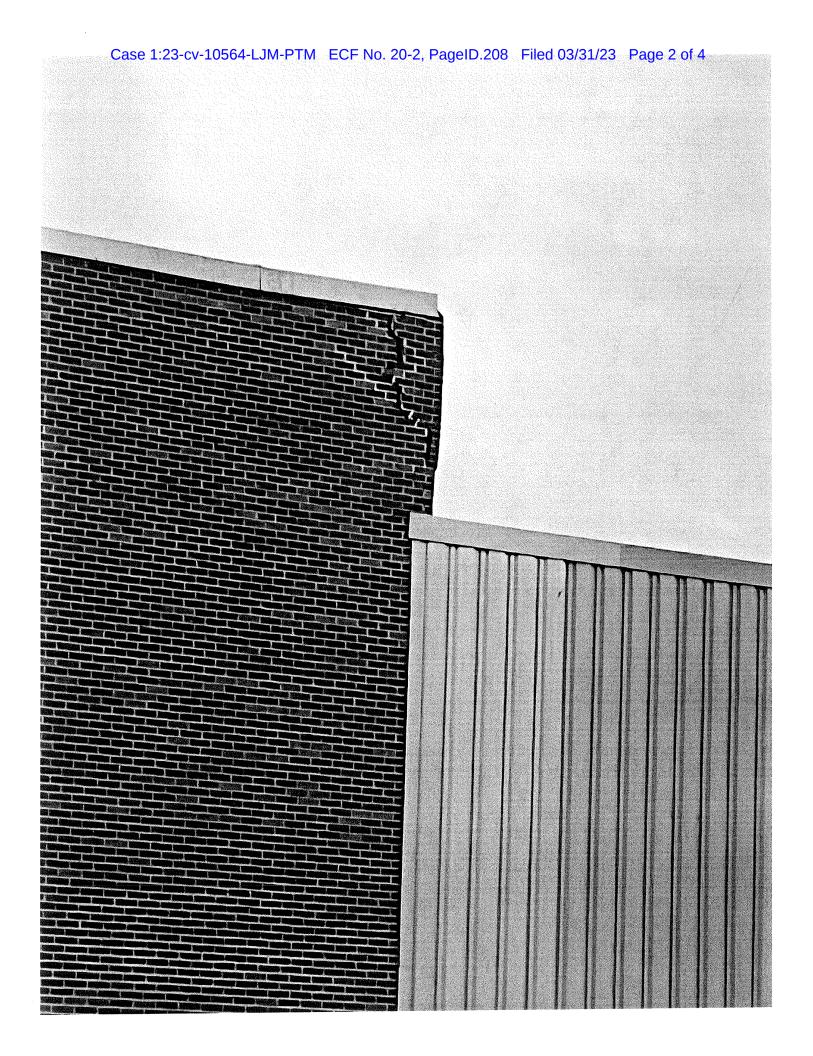

Den Heuvel for conspiring to defraud Horicon Bank, a federally insured financial institution, by obtaining loans based on false representations in violation of 18 U.S.C. § 371 and ordering him to serve three years of supervision after his release from prison and to pay \$316,445.47 in restitution to the bank. A true and correct copy of the initial indictment and judgment obtained from PACER are attached as **Exhibits 6 and 7**.