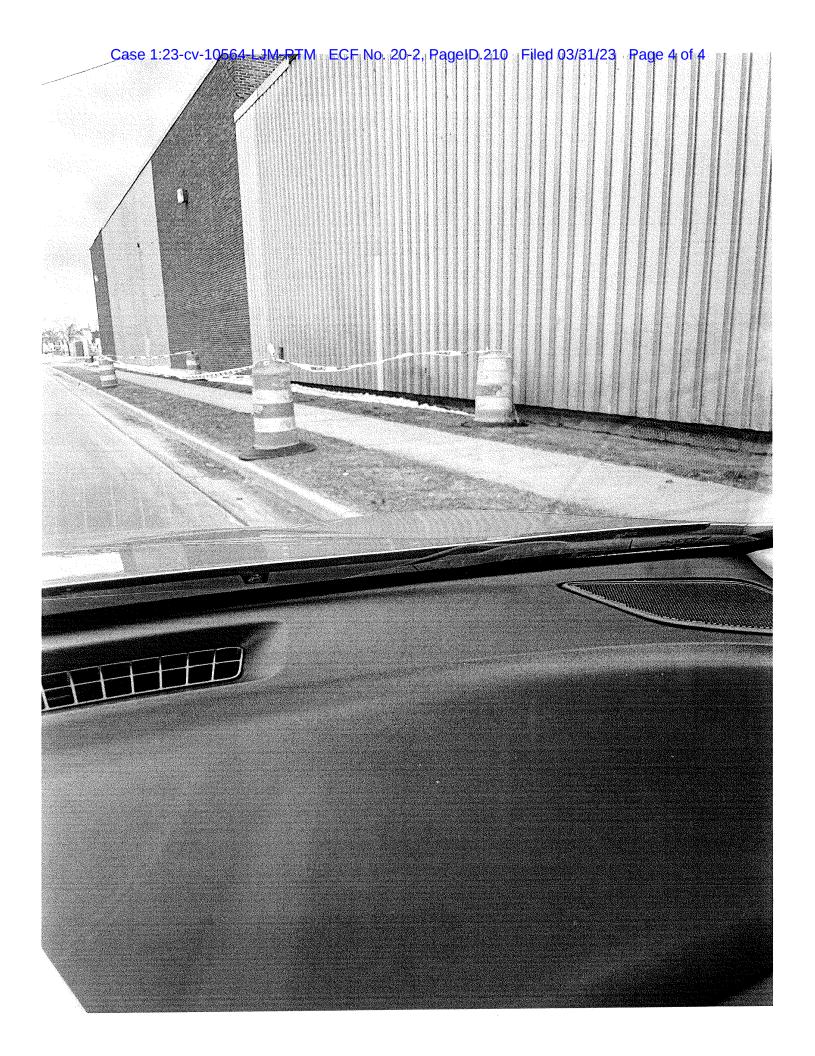

Den Heuvel for conspiring to defraud Horicon Bank, a federally insured financial institution, by obtaining loans based on false representations in violation of 18 U.S.C. § 371 and ordering him to serve three years of supervision after his release from prison and to pay \$316,445.47 in restitution to the bank. A true and correct copy of the initial indictment and judgment obtained from PACER are attached as **Exhibits 6 and 7**.