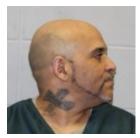

Aliases

JAMES H PARKINSON MOE PARKINSON

Front

Left

Right

Front with Glasses

Photo(s) Taken: 08/10/2020

Status: INCARCERATED