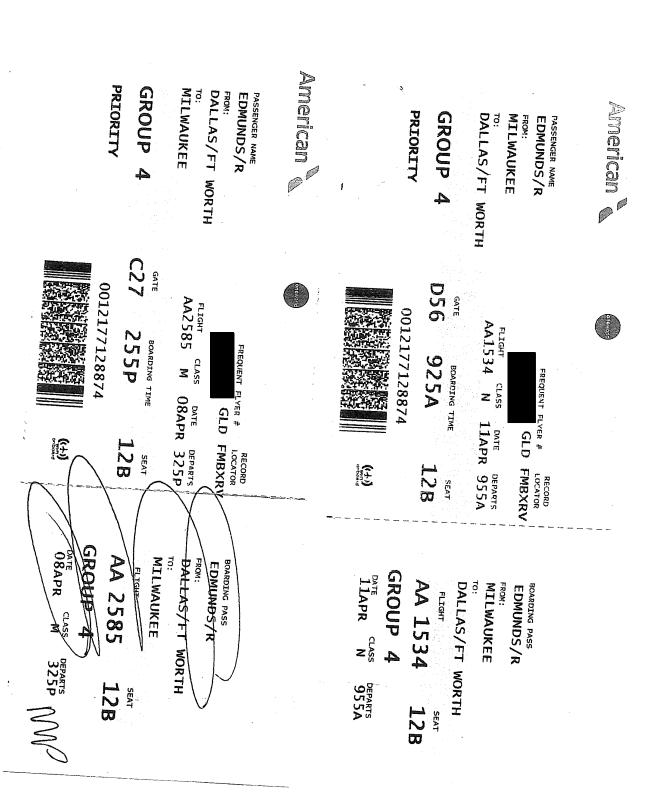

MBXRV

View your trip

Sunday, April 8, 2018

AAH 2585

DFW

3:25 PM

Seats: 12B

Class: Economy (M)

Dallas/Fort Worth

Milwaukee

Case 1:16-cv-01217-WCG Filed 10/16/20 Page 19 of 69 Document 150-1

FMBXRV 08APR

https://webmail.utdallas.edu/owa/projection.aspx

Reply all |

Junk | Delete

Wednesday, April 11, 2018

MKE

9:55 AM

Milwaukee

American Airlines 1534

DFW

12:39 PM

Dallas/Fort Worth

Seats: <u>128</u>

Class: Economy (N)

Meals: Food For Purchase

R Edmunds

AAdvantage # AJ62132 GLD

Ticket # 0012177128874

Your trip receipt

Master Card XXXXXXXXXXXXXX0419

R Edmunds

FARE-USD

TAXES AND CARRIER-IMPOSED FEES

TICKET TOTAL

Buy trip insurance

Car rental offers

Hotel offers

SuperShuttle

\$ 62.30

\$ 511.60

Up to 35% off base rates plus 500 AAdvantage® bonus miles.









|                                                                                                                                        | · · · · · · · · · · · · · · · · · · ·                                                      |
|----------------------------------------------------------------------------------------------------------------------------------------|--------------------------------------------------------------------------------------------|
| BALKS \$ 16.88 A11.18 OPERATED BY                                                                                                      | did Near 18 19.                                                                            |
| OPERATED BY