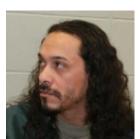

# **Wisconsin Department of Corrections**

Name: **BONILLA**, **GABIEL Y** DOC: 00383849

Birth year: **1982** Weight: **163**Age: **38** Height: **5'5"** 

Gender: MALE Eye Color: BROWN
Race: WHITE Hair Color: BROWN

Dexterity: **RIGHT HANDED** 

Aliases

GABIEL Y BONILLA
GABIEL BONILLA
GABRIEL Y BONILLA
GABY BONILLA

GABY BAD A BONILLA GAVIEL Y BONILLA GAVIEL BONILLA KG BONILLA

Front Left Right

Photo(s) Taken: 11/25/2019