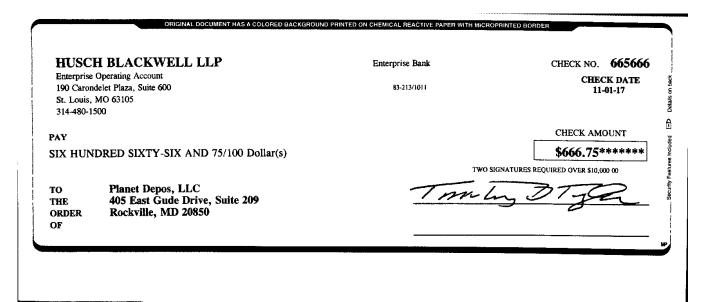

# Fees for Transcripts (28 U.S.C. § 1920(2)

| Subtotal                                                            | \$3,241.12        |
|---------------------------------------------------------------------|-------------------|
| 12/18/2018 Steven Van Den Heuvel Deposition Transcript and Exhibits | <u>\$1,181.81</u> |
| 12/18/2018 Marc Langs Deposition Transcript and Exhibits            | \$1,392.56        |
| 09/21/2017 Sharad Tak Deposition Transcript and Exhibits            | \$666.75          |

TRANSCRIPT WITH INDEX OF:

 Sharad Tak- LEF
 93.00
 Pages
 367.35

 Exhibits
 384.00
 Pages
 134.40

 LEF File
 95.00

 Processing Fee
 35.00

 Shipping & Handling
 35.00

**TOTAL DUE** >>> \$666.75 AFTER 11/10/2017 PAY \$700.09

4/9/2020 3:43 PM

\*0334

Amount: -666.75

**Description:** PRIORITY 5 CHECK

Check Number: 665666 Posted Date: 11/8/2017