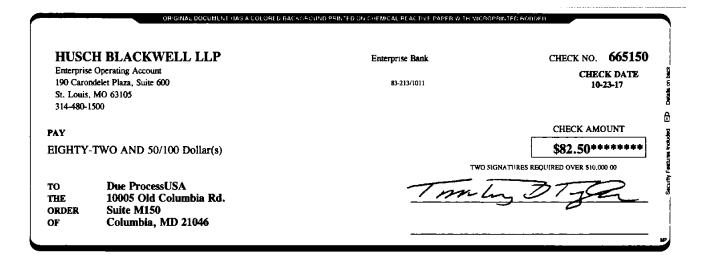

# Fees for Service of Subpoena

| Subtotal                                        | \$292.40 |
|-------------------------------------------------|----------|
| 09/01/2017 Due Process USA Invoice for Subpoena | \$82.50  |
| 07/28/2017 Due Process USA Invoice for Subpoena | \$209.90 |

Plaintiff: RNS Servicing, LLC.

Defendant: Spirit Construction Services, Inc., et a

| DESCRIPTION OF SERVICES RENDERED                                | QUANTITY | UNIT PRICE | AMOUNT   |
|-----------------------------------------------------------------|----------|------------|----------|
| 4 Regular Local Non-Served                                      |          |            | 82.50    |
|                                                                 |          |            |          |
|                                                                 |          |            |          |
|                                                                 |          |            |          |
|                                                                 |          |            |          |
|                                                                 |          |            |          |
|                                                                 |          |            |          |
|                                                                 |          |            |          |
|                                                                 |          |            |          |
|                                                                 |          |            |          |
|                                                                 |          |            |          |
|                                                                 |          |            |          |
|                                                                 |          |            |          |
|                                                                 |          |            |          |
|                                                                 |          |            |          |
| ompleted On: 9/1/2017 at 8301 River Rd, Bethesda, MD 20817-2707 |          | TOTAL DUE  | \$ 82.50 |