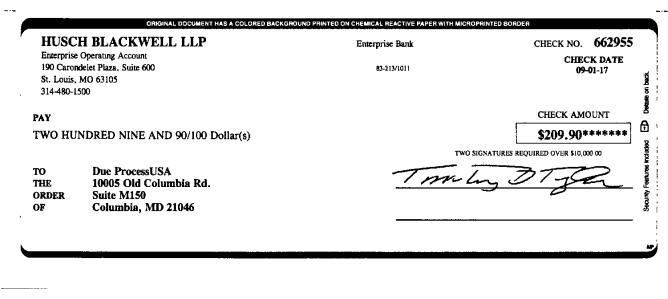

# Fees for Service of Subpoena

| Subtotal                                        | \$292.40 |
|-------------------------------------------------|----------|
| 09/01/2017 Due Process USA Invoice for Subpoena | \$82.50  |
| 07/28/2017 Due Process USA Invoice for Subpoena | \$209.90 |

| DESCRIPTION OF SERVICES RENDERED                                  | QUANTITY | UNIT PRICE | AMOUNT    |
|-------------------------------------------------------------------|----------|------------|-----------|
| P1 Deadline National Non-Served                                   |          |            | 209.90    |
| Check Fee                                                         |          |            | .00       |
|                                                                   |          |            |           |
|                                                                   |          |            |           |
|                                                                   |          |            |           |
|                                                                   |          |            |           |
|                                                                   |          |            |           |
|                                                                   |          |            |           |
|                                                                   |          |            |           |
|                                                                   |          |            |           |
|                                                                   |          |            |           |
|                                                                   |          |            |           |
|                                                                   |          |            |           |
|                                                                   |          |            |           |
|                                                                   |          |            |           |
|                                                                   |          |            |           |
| Completed On: 7/28/2017 at 8301 River Rd, Bethesda, MD 20817-2707 | •        | TOTAL DUE  | \$ 209.90 |