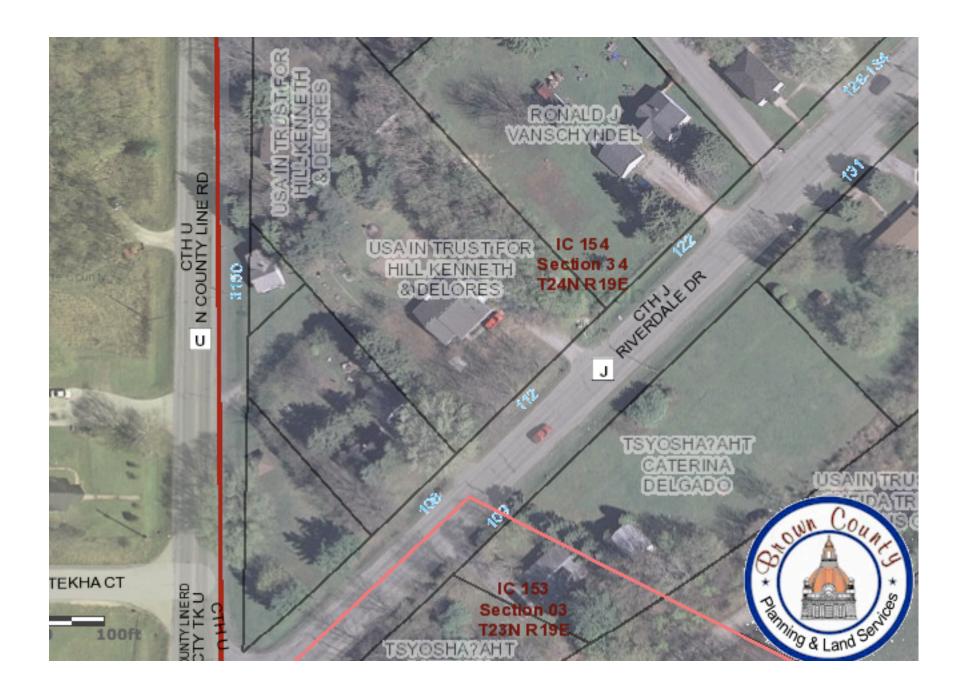

- owista.com
- strateglobe.com
- wdfi.org
- wcca.wicourts.gov/index.xs
- sos.mo.gov
- browncounty.maps.arcgis.com

Please see the Oneida Land Commission public hearing Notification (1 page), contact page of Owista.com, (1 page), contact page from Strateglobe.com (1 page), copy of Ozaukee Co Case #2012TR1313 (2 pages), WDFI registration of Strateglobe (2 pages), State of MO registration of Strateglobe (1 page), and photo from Brown Co Planning & Land Services Map of Kenneth Hill Tribal Trust property (1 page) sent with this fax. [Total of 9 pages of attachments]

## **NOTIFICATION**

**Purpose:** Issuance of a Variance. The subject property is an Individual Trust Property (parcel # HB-1339) located at 112 Riverdale Drive, Oneida WI 54155. The variance is based on a request from the property owner and the approval to initiate the variance process by the Oneida Land Commission on July 22, 2013. These requests are being completed in accordance with the Oneida Code of Laws - Chapter 69: Zoning and Shoreline Protection Law.